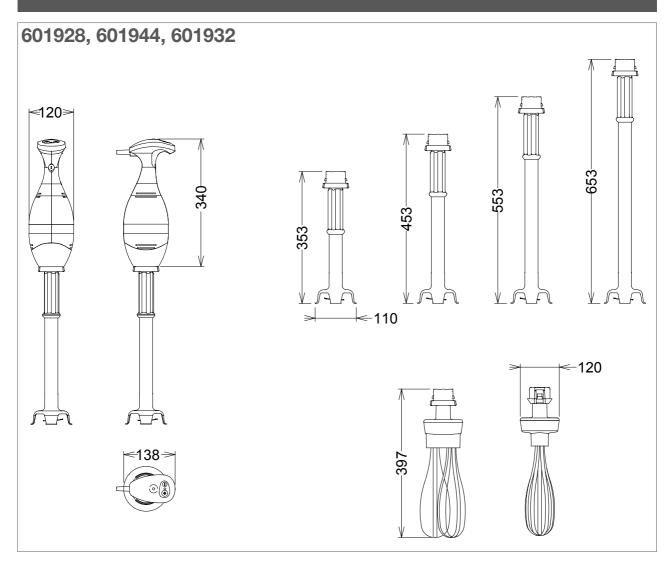

**Specifications** 

| MODEL                    | B3T55W66<br>601928     | B3T65W66<br>601932     | B3M66<br>601944        |
|--------------------------|------------------------|------------------------|------------------------|
| External dimensions - mm |                        |                        |                        |
| width                    | 138                    | 138                    | 138                    |
| depth                    | 120                    | 120                    | 120                    |
| height                   | 865                    | 965                    | 340                    |
| Electrical power - kW    | 0.66                   | 0.66                   | 0.66                   |
| Net weight - kg.         | 3.5                    | 3.7                    | 2.4                    |
| Supply voltage           | 220240 V, 1N,<br>50/60 | 220240 V, 1N,<br>50/60 | 220240 V, 1N,<br>50/60 |
| Motor unit               |                        |                        | ✓                      |

## Included accessories

| CODE   | DESCRIPTION                                | B3T55W66<br>601928 | B3T65W66<br>601932 | B3M66<br>601944 |
|--------|--------------------------------------------|--------------------|--------------------|-----------------|
| 653557 | S/S TUBE 553MM FOR PORTABLE MIXER<br>B3000 | 1                  |                    |                 |
| 653558 | S/S TUBE 653MM FOR PORTABLE MIXER<br>B3000 |                    | 1                  |                 |

**Optional accessories** 

| CODE   | DESCRIPTION                                 | B3T55W66<br>601928 | B3T65W66<br>601932 | B3M66<br>601944 |
|--------|---------------------------------------------|--------------------|--------------------|-----------------|
| 653292 | ADJUSTABLE RAIL F.CONTAINERS<br>D.375-650MM | ✓                  | ✓                  | ✓               |
| 653294 | HOLDER FOR PORTABLE MIXER                   | ✓                  | ✓                  | ✓               |
| 653554 | REINFORCED WHISK - PORTABLE MIXER<br>B3000  | ✓                  | <b>√</b>           | ✓               |
| 653555 | S/S TUBE 353MM FOR PORTABLE MIXER<br>B3000  | √                  | √                  | <b>✓</b>        |
| 653556 | S/S TUBE 453MM FOR PORTABLE MIXER<br>B3000  | √                  | √                  | ✓               |
| 653557 | S/S TUBE 553MM FOR PORTABLE MIXER<br>B3000  | √                  | √                  | ✓               |
| 653558 | S/S TUBE 653MM FOR PORTABLE MIXER<br>B3000  | ✓                  | √                  | ✓               |
| 653553 | WHISK FOR PORTABLE MIXER B3000              | ✓                  | ✓                  | ✓               |